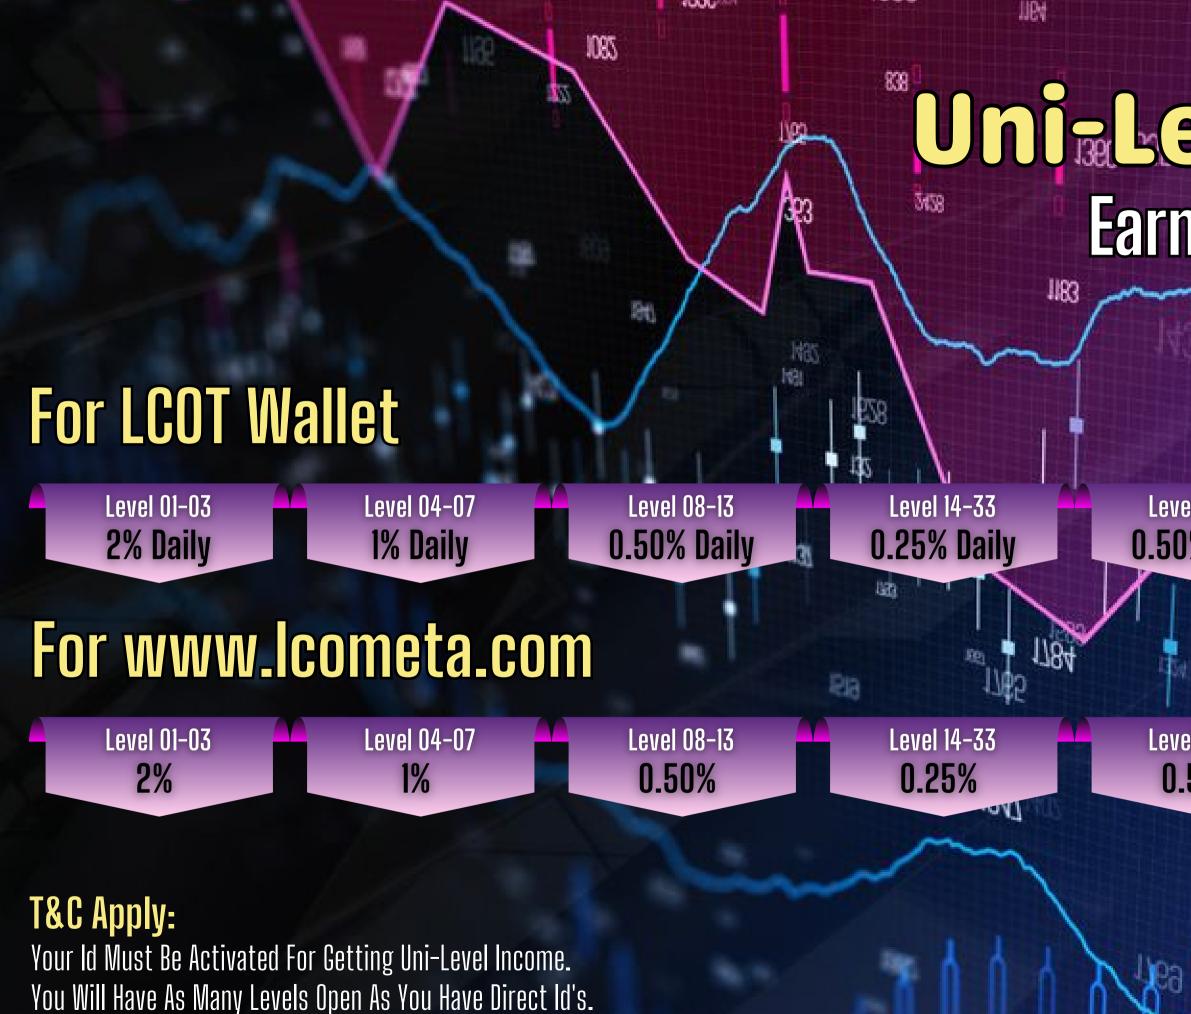

# 1/28 1/29 Uni-Level Program Earn From Your Down-liners Upto 30%

Level 34-39 0.50% Daily

1101

1653

Level 34-39 0.50%

20435)

Level 40-42 1% Daily

Level 40-42

1%

2014

1281

Level 43-45 **2% Daily**  K

Level 43-45 **2%** 

1105