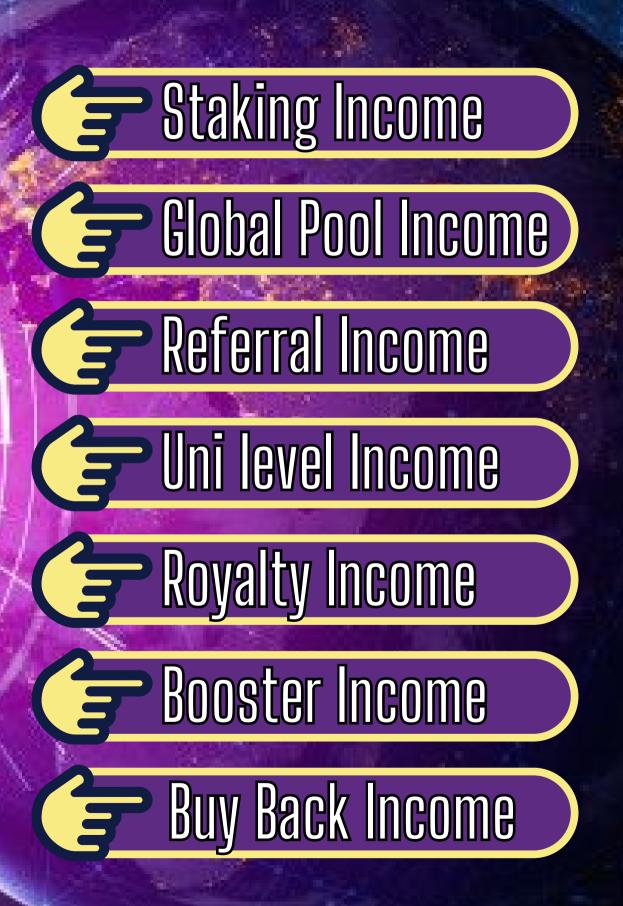

tokens for sale at \$0.0004 price per token. Stage-4 Completed 20 Billion tokens for sale at \$0.0008 price per token. Stage-5 End Date: Nov. 25 (2023) 30 Billion tokens for sale at \$0.0016 price per token. 300 355



## Public Sale

20 Billion tokens for public sale

#### Start Price: \$0.002

Every 500 million tokens sold, price increases by 5%. So total 40 times price increase that is 200%

#### Final Price: \$0.006

**Exchange Listing Price: \$0.01** Public Sale is reserved for LCO META users only.

NOTE: Public sale has no vesting/lock up period. 100% release within 24 hours of trading starts







## Joining Package

Registration is FREE Join the Global Pool with \$2 only. Join the booster board with \$10 only.

Join the staking with minimum 1250 LCOT only.



## Types of Income





#### **Choose Package-**







**Earn 240%** 

(0.8% Daily)



Earn 840% (1.2% Daily)



## Global Pool Income

#### Earn \$130752 With Globally Smart Autopool

| Deckers | άo                                              | <b>010</b> | <u>Δ</u> 70 | ሰ /   | <u>.</u> | άορο   | <u>ሰ</u> ር10 | <u>ф100</u> / | 00010  |  |  |
|---------|-------------------------------------------------|------------|-------------|-------|----------|--------|--------------|---------------|--------|--|--|
| Package | \$2                                             | \$16       | \$32        | \$64  | \$128    | \$256  | \$512        | \$1024        | \$2048 |  |  |
| Level   | Earth                                           | Mercury    | Venus       | Pluto | Jupiter  | Saturn | Uranus       | Mars